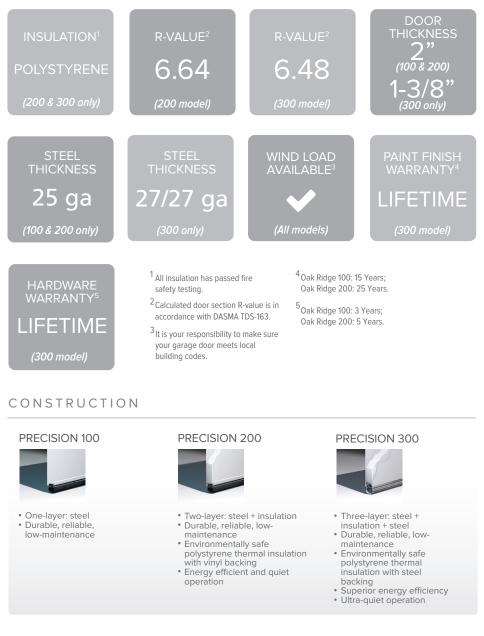

ce of color, hardware and window options.

### PANEL DESIGNS

| BEAD BOARD    |              | G PANEL BEAD BO | ARD        | RECESSED  |                               | RAISED                         |
|---------------|--------------|-----------------|------------|-----------|-------------------------------|--------------------------------|
| COLOR OPTIONS |              |                 |            |           |                               |                                |
| White         | Almond       | Wicker Tan      | Sandtone   | Terratone | Hunter Green*                 | Gray*                          |
| Dark Brown    | Golden Oak** | Walnut**        | Mahogany** |           | *Available on Oak Ridge 300 o | nly. **Price upcharge applies. |

# OAK RIDGE

## SPECIFICATIONS



### WINDOW OPTIONS



### ACCESSORIES



© 2016 PHB. Each franchise independently owned and operated. Warranty coverage supplied by the Precision Door Service franchise servicing your area.