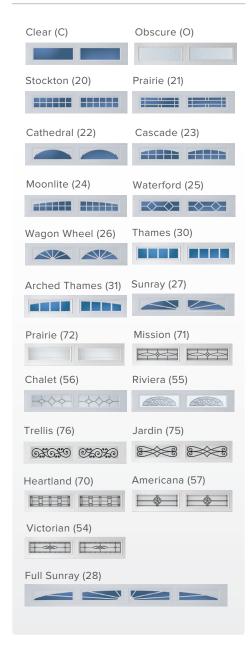

and window options.

### PANEL DESIGNS

| BEAD BOARD    |              | G PANEL BEAD BO | ARD        | RECESSED  |                               | RAISED                         |
|---------------|--------------|-----------------|------------|-----------|-------------------------------|--------------------------------|
| COLOR OPTIONS |              |                 |            |           |                               |                                |
| White         | Almond       | Wicker Tan      | Sandtone   | Terratone | Hunter Green*                 | Gray*                          |
| Dark Brown    | Golden Oak** | Walnut**        | Mahogany** |           | *Available on Oak Ridge 300 o | nly. **Price upcharge applies. |

# OAK RIDGE

## SPECIFICATIONS



### WINDOW OPTIONS



### ACCESSORIES



© 2016 PHB. Each franchise independently owned and operated. Warranty coverage supplied by the Precision Door Service franchise servicing your area.